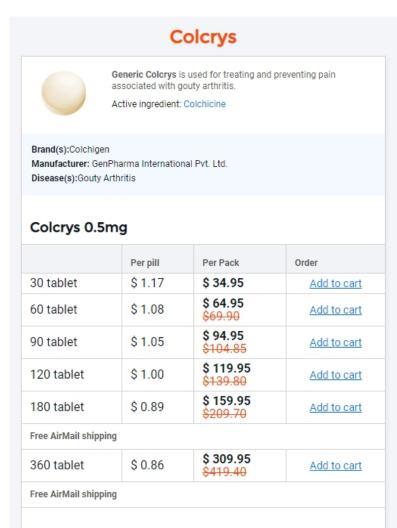

Please click price below and you will be redirected to our pharmacy.



## **Colchicine Tablet**

## What is this medicine?

COLCHICINE is used for treating joint pain and swelling due to attacks of acute gouty arthritis. The medicine is also used to treat familial Mediterranean fever.

## What should I tell my health care provider before I take this medicine?

They need to know if you have any of these conditions:

- anemia
- · blood disorders like leukemia or lymphoma
- heart disease
- · immune system problems
- intestinal disease
- kidney disease
- liver disease
- · muscle pain or weakness
- take other medicines
- stomach problems
- an unusual or allergic reaction to colchicine, other medicines,
   lastees foods dues or preservatives
- lactose, foods, dyes, or preservatives
  pregnant or trying to get pregnant
- breast-feeding

## How should I use this me