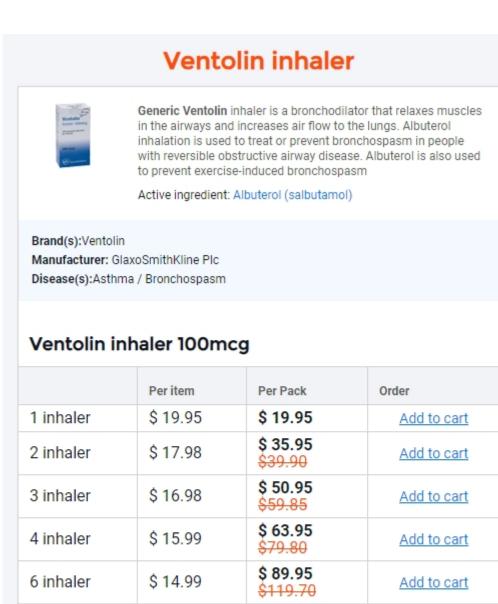

## What is this medicine?

Albuterol(also known as salbutamol) is a bronchodilator that relaxes muscles in the airways and increases air flow to the lungs. Albuterol inhalation is used to treat or prevent bronchospasm in people with reversible obstructive airway disease. Albuterol is also used to prevent exercise-induced bronchospasm. Albuterol inhalation may also be used for purposes not listed in this medication guide.